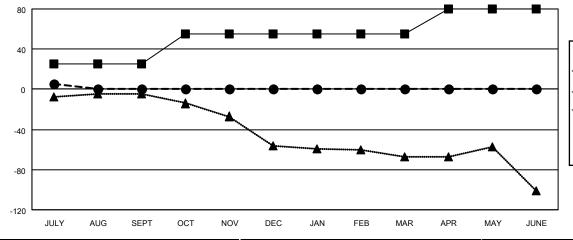

## GOALS AND ACTUAL MEMBERS CUMULATIVE

| <ul> <li>MEMBER GROWTH NET GOAL</li> </ul> | ■- | MEMBER | GROWTH | NET | GOAL |
|--------------------------------------------|----|--------|--------|-----|------|
|--------------------------------------------|----|--------|--------|-----|------|

● - MEMBER GROWTH ACTUAL

▲ - LAST YEAR MEMBERSHIP ACTUAL

| DROPPED CLUBS: 0 |    |
|------------------|----|
| DROPPED MEMBERS  |    |
| DECEASED         | 2  |
| CLUB CANCELLED   | 0  |
| OTHER            | 8  |
| TOTAL            | 10 |